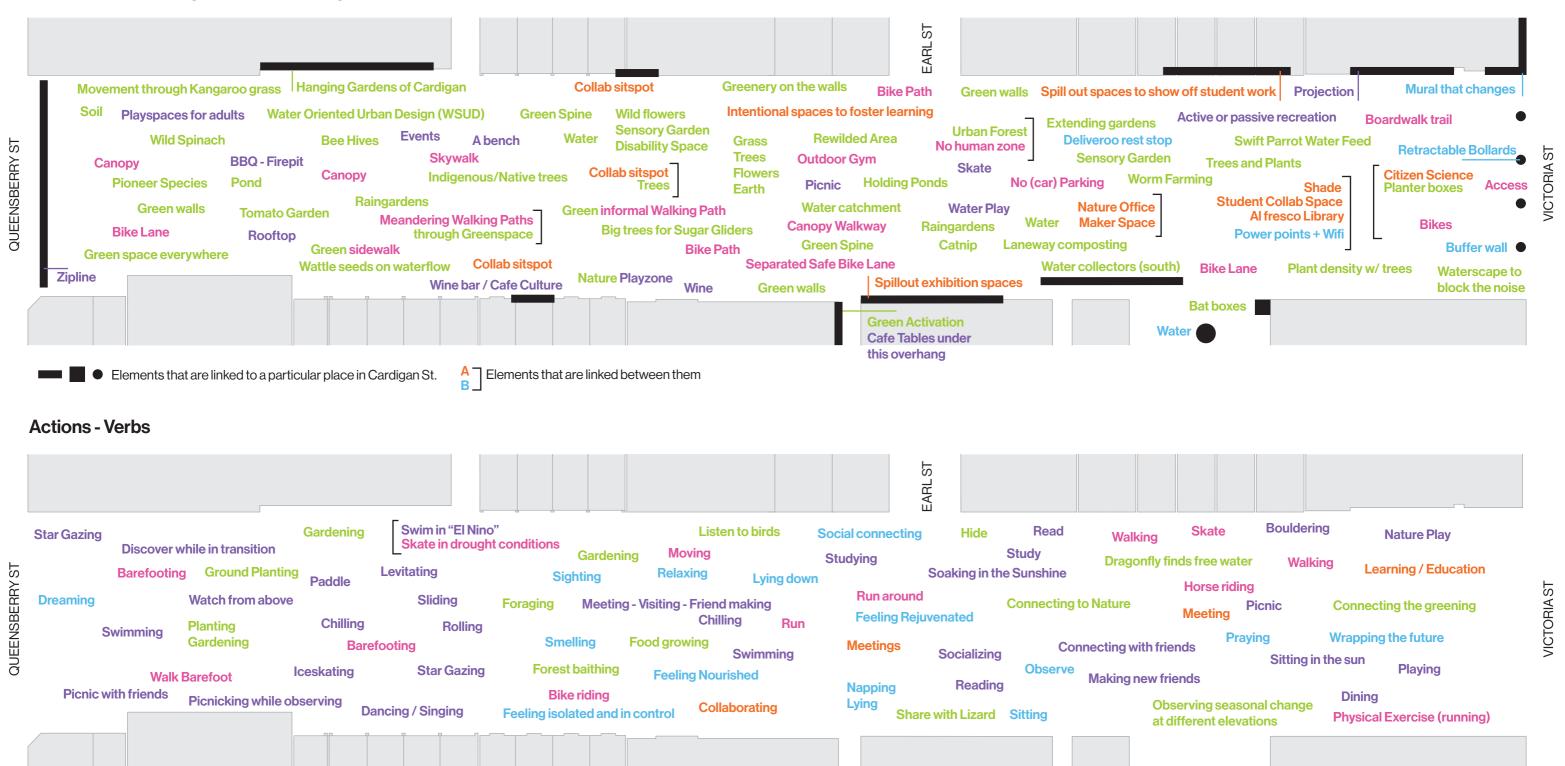

## Infrastructure - Design Elements - Programmes

## **Qualites - Other**

Close the street to all vehicular traffic and parking Sounds be delighted Conservation and Research Skateable features Wellbeing Play / Fun Edible environment It smells great Child Friendly, Child sized, Child input A quiet moment alone Bat flightpaths to food Slow / Fast movement More green No Cars Possum friendly - controlled - diverse Sleeved and/or bury the carpark Community ("Friends of...") Nutrition/ Innovation Food must be showed Opportunities for cultural heritage Flexible Moving Soil, no asphalt The megaworm Good smell Soil Health Informal transition between formal paths Slow Anarchy in design (just a little) Slow lateral movement Immerdes in nature, intimate experience

## Infrastructure - Design Elements - Programmes **Actions - Verbs** Swim in "El Nino" **Urban Forest** Spillout exhibition spaces **Ground Planting Bouldering** Gardening Citizen Science **Earth Nature** Collab sitspot Read Gardening **Rewilded Area** Intentional spaces to foster learning **Star Gazing** Connecting the greening Spill out spaces to show off student work **Nature Play Connecting to Nature** Grass Discover while in transition Collab sitspot **Dragonfly finds free water Trees Maker Space** Study Hide Wild flowers **Flowers** Collab sitspot **Studying** Listen to birds Soil **Shade** Levitating **Food growing Trees and Plants Nature Office** Soaking in the Sunshine **Planting Student Collab Space Paddle Foraging Trees Share with Lizard Pioneer Species** Sliding Plant density w/ trees Rooftop Observing seasonal change at different elevations Reading **Indigenous/Native trees** Wine bar / Cafe Culture Watch from above Gardening **Green Spine Zipline** Picnic with friends **Forest baithing BBQ** - Firepit **Meeting - Visiting - Friend making** Feeling isolated and in control **Green Spine** Greenery on the walls Cafe Tables under this overhang **Dining Feeling Nourished** Green space everywhere **Playzone Picnic Smelling Green Activation** Playspaces for adults Picnicking while observing **Dreaming Green walls Events** Chilling **Sighting Green walls Skate Dancing / Singing** Relaxing **Green walls Projection** Chilling Lying down **Extending gardens** Wine Rolling Wrapping the future through Greenspace **Water Play Iceskating Napping** Active or passive recreation **Planter boxes Swimming Social connecting Hanging Gardens of Cardigan** Making new friends **Feeling Rejuvenated** A bench **Praying Sensory Garden - Disability Space Connecting with friends Sensory Garden Swimming Observe** Green sidewalk Raingardens **Bike Lane Socializing Sitting** Raingardens Sitting in the sun Lying Canopy Water **Playing Meetings** Canopy Water **Collaborating Star Gazing Meandering Walking Paths** Water Oriented Urban Design (WSUD) Skywalk **Walking** Meeting **Pond Bike Path Bike riding Learning / Education Holding Ponds** Separated Safe Bike Lane Skate Water collectors (south) **Outdoor Gym Walking** Water catchment **Green informal Walking Path Run around** Waterscape to block the noise **Boardwalk trail Barefooting** Movement through Kangaroo grass **Horse riding** No human zone **Bee Hives Bikes Physical Exercise (running) Swift Parrot Water Feed Walk Barefoot Bike Path** No (car) Parking Wild Spinach Run **Worm Farming Bike Lane Barefooting Catnip Canopy Walkway** Skate in drought conditions **Tomato Garden Access** Moving **Big trees for Sugar Gliders** Mural that changes **Laneway composting Deliveroo rest stop Blobs Retractable Bollards** Wattle seeds on waterflow 33% Power points + Wifi **Bat boxes Buffer wall** 15% Water 20% 20% Infrastructure 49 12