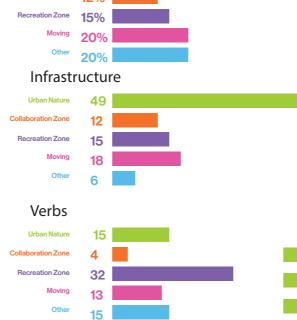

**Urban Nature** 

**Collaboration Zone** 

**Recreation Zone** 

Moving

**Other** 

## Infrastructure - Design Elements - Programmes **Actions - Verbs** Swim in "El Nino" **Urban Forest** Spillout exhibition spaces **Ground Planting Bouldering** Gardening Citizen Science **Earth Nature** Collab sitspot Read Gardening **Rewilded Area** Intentional spaces to foster learning **Star Gazing** Connecting the greening Spill out spaces to show off student work **Nature Play Connecting to Nature** Grass Discover while in transition Collab sitspot **Dragonfly finds free water Trees Maker Space** Study Hide Wild flowers **Flowers** Collab sitspot **Studying** Listen to birds Soil **Shade** Levitating **Food growing Trees and Plants Nature Office** Soaking in the Sunshine **Planting Student Collab Space Paddle Foraging Trees Share with Lizard Pioneer Species** Sliding Plant density w/ trees Rooftop Observing seasonal change at different elevations Reading **Indigenous/Native trees** Wine bar / Cafe Culture Watch from above Gardening **Green Spine Zipline** Picnic with friends **Forest baithing BBQ** - Firepit **Meeting - Visiting - Friend making** Feeling isolated and in control **Green Spine** Greenery on the walls Cafe Tables under this overhang **Dining Feeling Nourished** Green space everywhere **Playzone Picnic Smelling Green Activation** Playspaces for adults Picnicking while observing **Dreaming Green walls Events** Chilling **Sighting Green walls Skate Dancing / Singing** Relaxing **Green walls Projection** Chilling Lying down **Extending gardens** Wine Rolling Wrapping the future through Greenspace **Water Play Iceskating Napping** Active or passive recreation **Planter boxes Swimming Social connecting Hanging Gardens of Cardigan** Making new friends **Feeling Rejuvenated** A bench **Praying Sensory Garden - Disability Space Connecting with friends Sensory Garden Swimming Observe** Green sidewalk Raingardens **Bike Lane Socializing Sitting** Raingardens Sitting in the sun Lying Canopy Water **Playing Meetings** Canopy Water **Collaborating Star Gazing Meandering Walking Paths** Water Oriented Urban Design (WSUD) Skywalk **Walking** Meeting **Pond Bike Path Bike riding Learning / Education Holding Ponds** Separated Safe Bike Lane Skate Water collectors (south) **Outdoor Gym Walking** Water catchment **Green informal Walking Path Run around** Waterscape to block the noise **Boardwalk trail Barefooting** Movement through Kangaroo grass **Horse riding** No human zone **Bee Hives Bikes Physical Exercise (running) Swift Parrot Water Feed Walk Barefoot Bike Path** No (car) Parking Wild Spinach Run **Worm Farming Bike Lane Barefooting Catnip Canopy Walkway** Skate in drought conditions **Tomato Garden Access** Moving **Big trees for Sugar Gliders** Mural that changes **Laneway composting Deliveroo rest stop Blobs Retractable Bollards** Wattle seeds on waterflow 33% Power points + Wifi **Bat boxes Buffer wall** 15% Water 20% 20% Infrastructure 49 12