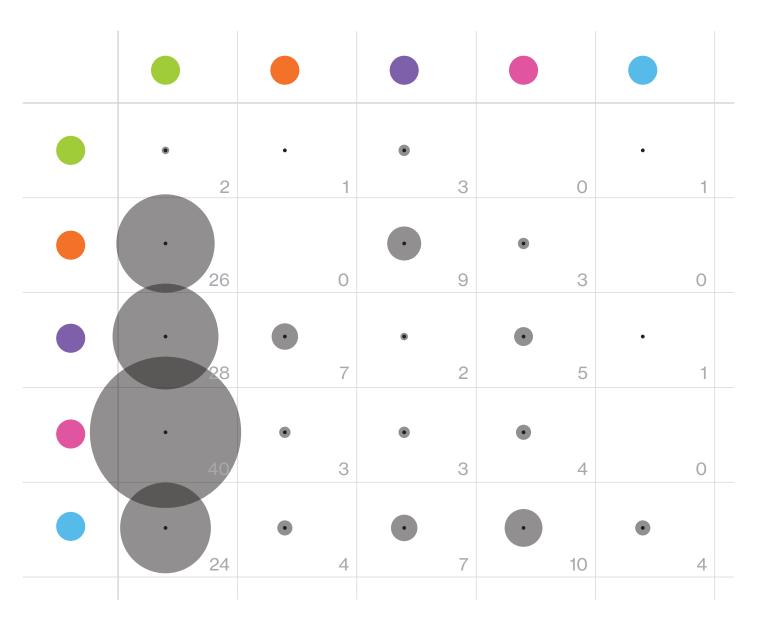

e riding Learning / Education Holding Ponds** Separated Safe Bike Lane Skate Water collectors (south) **Outdoor Gym Walking** Water catchment **Green informal Walking Path Run around** Waterscape to block the noise **Boardwalk trail Barefooting** Movement through Kangaroo grass **Horse riding** No human zone **Bee Hives Bikes Physical Exercise (running) Swift Parrot Water Feed Walk Barefoot Bike Path** No (car) Parking Wild Spinach Run **Worm Farming Bike Lane Barefooting Catnip Canopy Walkway** Skate in drought conditions **Tomato Garden Access** Moving **Big trees for Sugar Gliders** Mural that changes **Laneway composting Deliveroo rest stop Blobs Retractable Bollards** Wattle seeds on waterflow 33% Power points + Wifi **Bat boxes Buffer wall** 15% Water 20% 20% Infrastructure 49 12